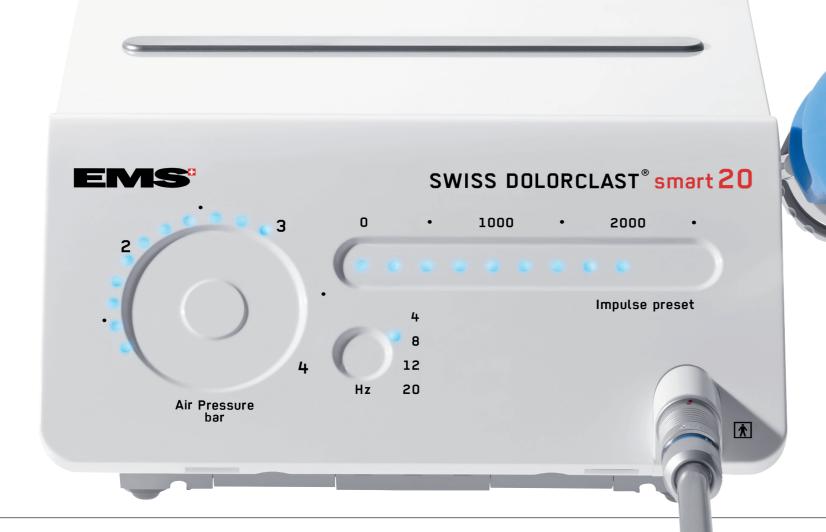

# NEW SWISS DOLORCLAST® smart 20 THE SMART RADIAL SHOCK WAVE

**EXPERIENCE** →

A NEW RANGE OF FREQUENCIES UP TO 20 Hz FOR FASTER RSWT® TREATMENT AND MAXIMUM PERFORMANCE →

4 - 8 - 12 - 20 Hz

> Extended range of frequency now implemented in the Swiss DolorClast® smart 20 for a simple use of the technology and treatments in minutes only

#### **TECHNICAL DATA**