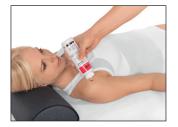

## 4 STEP SOLUTION →

RADIAL SHOCK WAVE THERAPY WITH THE SWISS DOLORCLAST® METHOD → PAIN RELIEF FOR OVER 80% OF PATIENTS IN JUST 1 TO 3 SESSIONS\*

**1** Locate area of pain from patient feedback and palpation

**2** Mark the pain area

**3** Use coupling gel for better contact between applicator and the tissues

4 Deliver radial shock waves to the pain area with the applicator

★ EMS can exclusively refer to various randomized controlled clinical trials EMS is the inventor of the RSWT®, the Original Method