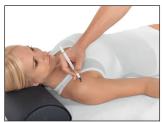

## 4 STEP SOLUTION →

RADIAL SHOCK WAVE THERAPY WITH THE SWISS DOLORCLAST® METHOD → PAIN RELIEF FOR OVER 80% OF PATIENTS IN JUST 1 TO 3 SESSIONS\*

**1** Locate area of pain from patient feedback and palpation

**2** Mark the pain area

**3** Use coupling gel for better contact between applicator and the tissues

4 Deliver radial shock waves to the pain area with the applicator

★ EMS can exclusively refer to various randomized controlled clinical trials EMS is the inventor of the RSWT®, the Original Method