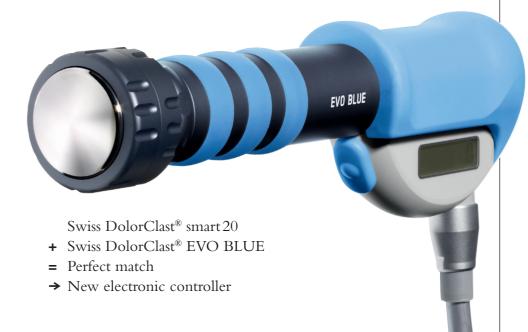

### NEW EVO BLUE® HANDPIECE →

THE NEW PATENTED TECHNOLOGY DRAMATICALLY BROADENS
THE SCOPE OF APPLICATION AND LEVEL OF PERFORMANCE
OF THE ORIGINAL SWISS DOLORCLAST® METHOD