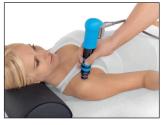

## 4 STEP SOLUTION →

RADIAL SHOCK WAVE THERAPY WITH THE SWISS DOLORCLAST® METHOD → PAIN RELIEF FOR OVER 80% OF PATIENTS IN JUST 1 TO 3 SESSIONS\*

**1** Locate area of pain from patient feedback and palpation

**2** Mark the pain area

**3** Use coupling gel for better contact between applicator and the tissues

4 Deliver radial shock waves to the pain area with the applicator

★ EMS can exclusively refer to various randomized controlled clinical trials EMS is the inventor of the RSWT®, the Original Method