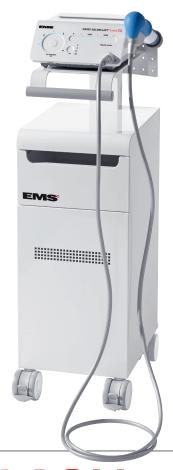

### NEW CART →

> New design of the Swiss DolorClast<sup>®</sup> smart 20 Cart for an easy and effortless transport of the device around the practice thanks to its four multidirectional wheels